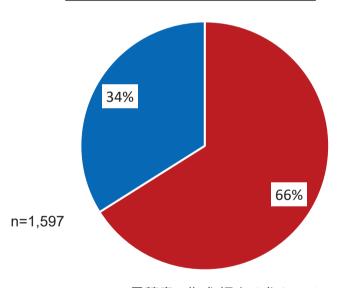

#### 【建設企業を対象とした調査】

○ 一人親方と契約する際に66%の業者が見積書の提出を求めていないと回答

#### 一人親方と契約するときに見積書の 提出を求めているか

- 見積書の作成·提出は求めていない
- 見積書の作成・提出は求めている

出典:社会保険の加入及び賃金の状況等に関する調査