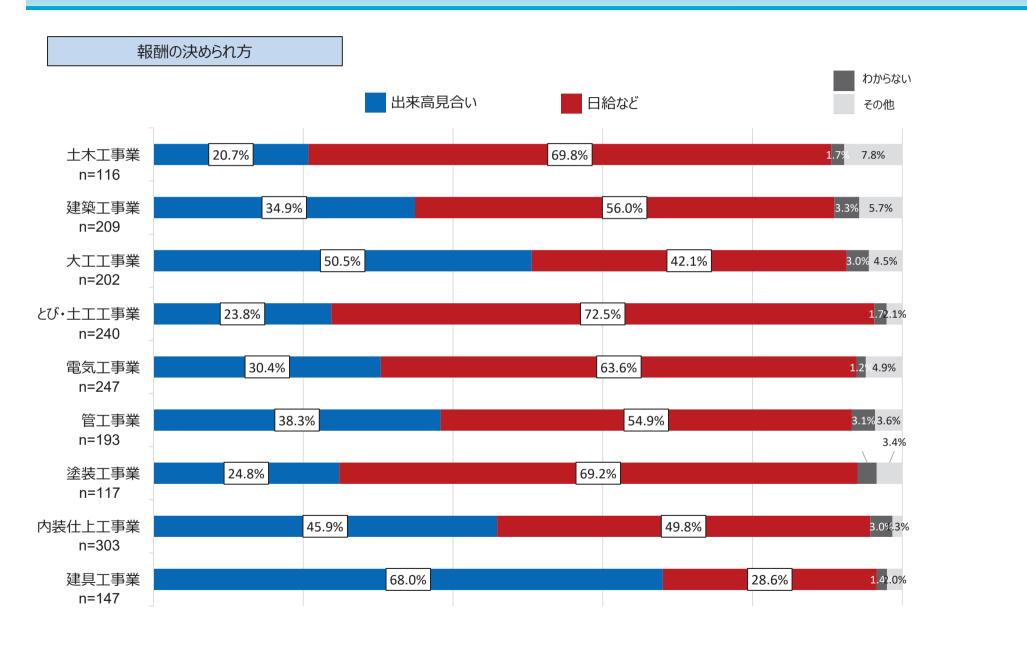

チェックリストの確認結果



○ 働き方自己診断チェックリストによる確認を行ったところ、仕事の裁量が低い一人親方が一定数確認された。



# 雇用契約へ誘導するべき一人親方



○ 雇用労働者として働くことを望む一人親方は約6%おり、そのうちの約20%が、一人親方として働く理由について、「取引先から一人親方として働くよう言われているため」と回答



# 一人親方の報酬の実態、見積書の提出依頼



#### 【一人親方本人を対象とした調査】

○ 雇用労働者と比較して、一人親方には労災保険の特別加入や資機材等の必要経費がかかるが、自身の報酬が、同種の業務に 従事する雇用労働者より高額であったとの回答は約34%

#### 【建設企業を対象とした調査】

○ 一人親方と契約する際に66%の業者が見積書の提出を求めていないと回答

#### 同種の雇用労働者との報酬の比較



- ■雇用労働者よりも高額だったと思う
- ■雇用労働者と同程度、低額だったと思う
- ■雇用労働者がいなかった
- わからない

出典:R5建設業の一人親方の働き方に関する調査

#### 一人親方と契約するときに見積書の 提出を求めているか



- 見積書の作成·提出は求めていない
- 見積書の作成・提出は求めている

出典:社会保険の加入及び賃金の状況等に関する調査



## 一人親方の働き方の現状(一人親方本人を対象とした調査:現場の種類ごとの実態)









## 一人親方の働き方の現状(一人親方本人を対象とした調査:現場の種類ごとの実態)











# 一人親方の働き方の現状(一人親方本人を対象とした調査:主な業務別の実態)



#### 就業時間を自分で決められる



## 一人親方の働き方の現状(一人親方本人を対象とした調査:主な業務別の実態)





# 一人親方の働き方の現状(一人親方本人を対象とした調査:主な業務別の実態)





本調査は、基本的にホームページでのご回答をお願いしております。本紙は、事前に設問を把握して頂くための参考 資料となりますが、インターネット環境のない方は直接記入して FAX して頂くこともできます。

# 建設業における一人親方の働き方に関する調査 ウェブアンケート<設問一覧>

- ○本調査は、建設業における「一人親方」や個人事業主の方々の働き方の実態や意識等をお聞きし、今後の施策の参考にするものです。
- ○調査の回答は統計的に処理し、調査結果は目的以外に使用することはありません。
- ○各設問について、あてはまる選択肢の数字を選択するか、もしくは空欄に回答をご記入下さい。
- ○回答内容にもよりますが、回答に要する時間はおよそ 10 分程度です。
- ○各設問は、特に記述がない限り、令和5年10月1日現在の状態を記入して下さい。

## 回答者様ご自身についてお伺いします

| 年 齢                                                           | 1 19 歳以下 6 40~49 歳<br>2 20~24 歳 7 50~59 歳<br>3 25~29 歳 8 60~64 歳<br>4 30~34 歳 9 65~69 歳<br>5 35~39 歳 10 70 歳以上                                                           | 建設業で仕事をしている年数                                                                     | 年  | 居住地            | [ ]都道府県