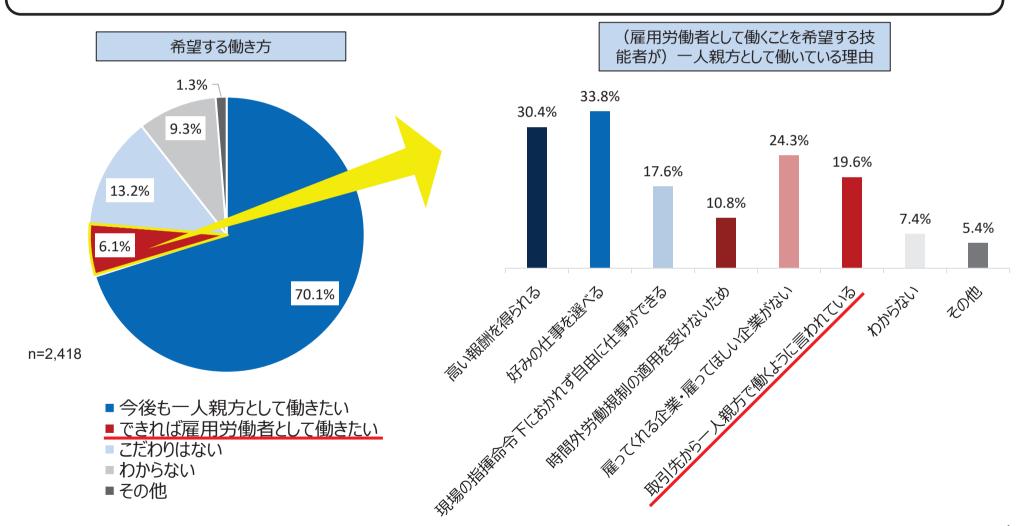

# 雇用契約へ誘導するべき一人親方

○ 雇用労働者として働くことを望む一人親方は約6%おり、そのうちの約20%が、一人親方として働く理由について、「取引先から一人親方として働くよう言われているため」と回答

### 希望する就業形態について

- **問 3-1** あなたは将来的にどのような就業形態に就くことを希望していますか(回答は一つ)。
  - 1. 一人親方(個人事業主・法人(一人社長)を含む)として働き続けたい
  - 2. できれば雇用労働者として働きたい
  - 3. 就業形態にこだわりはない
  - 4. わからない
  - 5. その他(記述:
- 問 3-2 一人親方(個人事業主・法人(一人社長)を含む)として働いている理由は何ですか(回答はいくつでも)。

)

- 1. 高い報酬を得られるため
- 2. 自身の好みに応じて仕事を選べるため
- 3. 現場の指揮命令下におかれず自由に仕事ができやすいため
- 4. 時間外労働規制の適用を受けないため
- 5. 雇ってくれる企業/雇ってほしい企業がないため
- 6. 取引先の企業から一人親方として働くように言われているため
- 7. わからない
- 8. その他(記述: