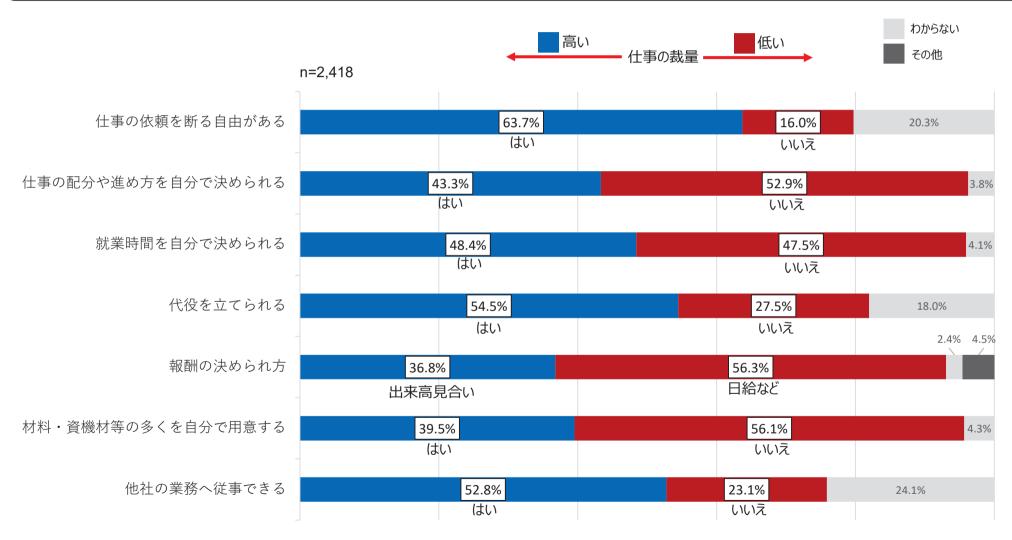

体加盟企業から、取引する一人親方への調査協

力依頼を要請

②CCUSに技能者登録する一人親方への調査協力要請

調査期間 令和5年11月14日~令和6年1月18日

回答数 2,418件

※回答があった3,246件から、従業員を雇用していない個人事業主の回答を抽出

# 一人親方の年齢・経験年数



○ ガイドラインで「実態が雇用労働者であるにもかかわらず、一人親方として仕事をさせていることが疑われる例」に当てはまる、10代の一人親方の割合は0.3%、経験年数3年未満の一人親方の割合は3.1%

# - 人親方の年齢構成の割合 | 5.4% | 0.3% | 5.40% | | 16.7% | 11.10% | | 19歳以下 | 20~29歳 | 30~39歳 | 40~49歳 | | 50~59歳 | 60~69歳 | 70歳以上



# チェックリストの活用状況等



- 約59%の一人親方がガイドラインがあることを認知しているが、内容まで知っているのは約27%
- 一人親方の働き方の実態を確認する際に活用することを求めているチェックリストの活用状況については、約14%が活用したことがあると回答し、約69%はチェックリストを知らないと回答

#### ガイドラインの認知度



- ■内容について概ね知っている
- ■内容について部分的に知っている
- ■あることは知っているが、内容は知らない
- ■あることを知らない

#### チェックリストの活用・認知状況



- n=2,418
- ■ほとんどすべての工事で活用している
- ■何度か利用したことがある
- 活用したことはないが、知っている
- ■知らない

# チェックリストの確認結果



○ 働き方自己診断チェックリストによる確認を行ったところ、仕事の裁量が低い一人親方が一定数確認された。



# 雇用契約へ誘導するべき一人親方



○ 雇用労働者として働くことを望む一人親方は約6%おり、そのうちの約20%が、一人親方として働く理由について、「取引先から一人親方として働くよう言われているため」と回答



# 一人親方の報酬の実態、見積書の提出依頼



#### 【一人親方本人を対象とした調査】

○ 雇用労働者と比較して、一人親方には労災保険の特別加入や資機材等の必要経費がかかるが、自身の報酬が、同種の業務に 従事する雇用労働者より高額であったとの回答は約34%

#### 【建設企業を対象とした調査】

○ 一人親方と契約する際に66%の業者が見積書の提出を求めていないと回答

#### 同種の雇用労働者との報酬の比較



- ■雇用労働者よりも高額だったと思う
- ■雇用労働者と同程度、低額だったと思う
- ■雇用労働者がいなかった
- わからない

出典:R5建設業の一人親方の働き方に関する調査

#### 一人親方と契約するときに見積書の 提出を求めているか



- 見積書の作成·提出は求めていない
- 見積書の作成・提出は求めている

出典:社会保険の加入及び賃金の状況等に関する調査



## 一人親方の働き方の現状(一人親方本人を対象とした調査:現場の種類ごとの実態)









## 一人親方の働き方の現状(一人親方本人を対象とした調査:現場の種類ごとの実態)











# 一人親方の働き方の現状(一人親方本人を対象とした調査:主な業務別の実態)



#### 就業時間を自分で決められる



## 一人親方の働き方の現状(一人親方本人を対象とした調査:主な業務別の実態)





# 一人親方の働き方の現状(一人親方本人を対象とした調査:主な業務別の実態)





本調査は、基本的にホームページでのご回答をお願