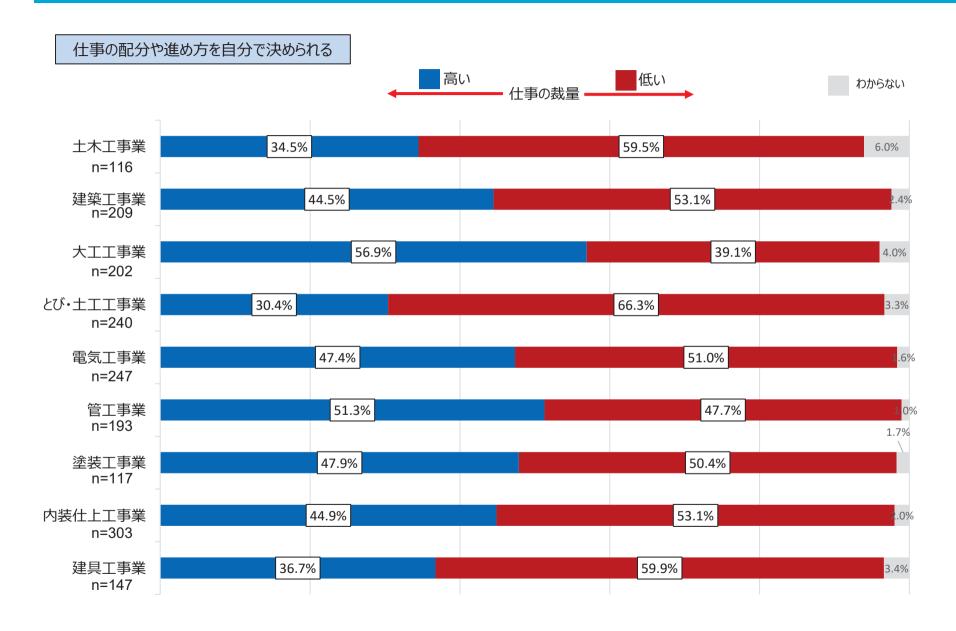

# チェックリストの確認結果

○ 働き方自己診断チェックリストによる確認を行ったところ、仕事の裁量が低い一人親方が一定数確認された。

# 一人親方の働き方の現状(一人親方本人を対象とした調査:主な業務別の実態)

## 一人親方の働き方の現状(一人親方本人を対象とした調査:主な業務別の実態)

# 一人親方の働き方の現状(一人親方本人を対象とした調査:主な業務別の実態)

本調査は、基本的にホームページでのご回答をお願いしております。本紙は、事前に設問を把握して頂くための参考 資料となりますが、インターネット環境のない方は直接記入して FAX して頂くこともできます。