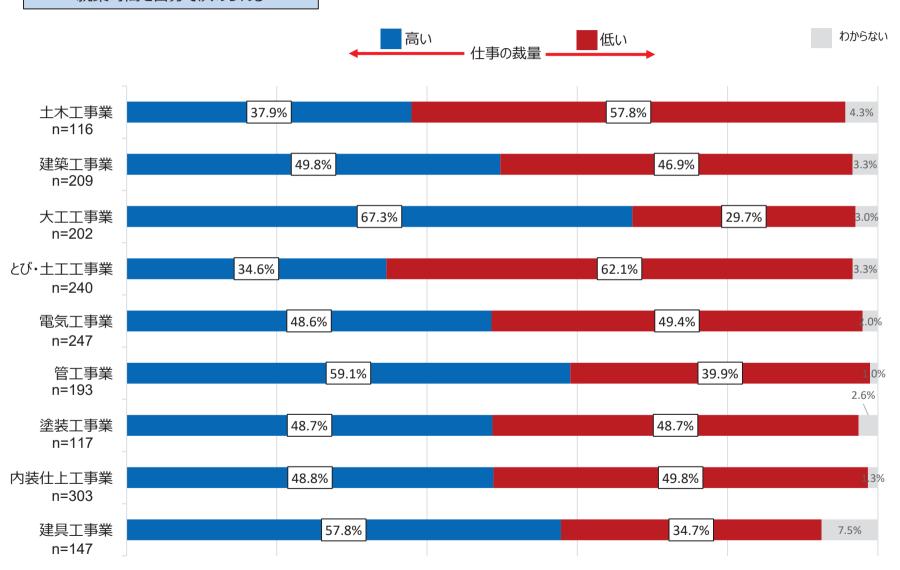

# 一人親方の働き方の現状(一人親方本人を対象とした調査:主な業務別の実態)

#### 就業時間を自分で決められる

## 一人親方の働き方の現状(一人親方本人を対象とした調査:主な業務別の実態)

# チェックリストの確認結果

○ 働き方自己診断チェックリストによる確認を行ったところ、仕事の裁量が低い一人親方が一定数確認された。