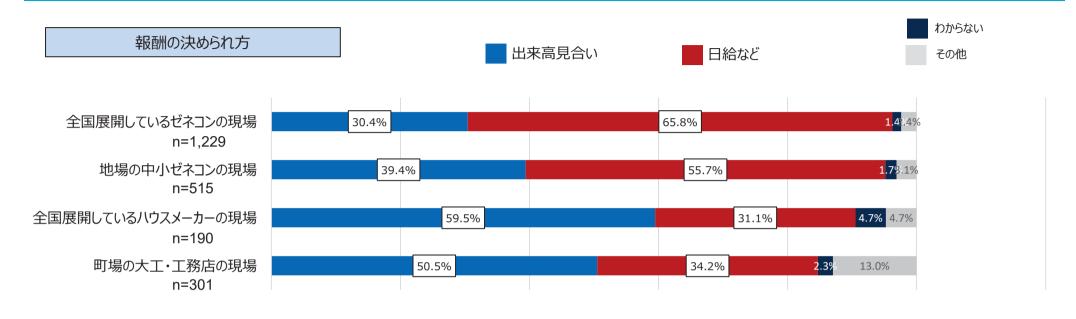

い
- ■あることを知らない

#### チェックリストの活用・認知状況



- n=2,418
- ■ほとんどすべての工事で活用している
- ■何度か利用したことがある
- 活用したことはないが、知っている
- ■知らない

# チェックリストの確認結果



○ 働き方自己診断チェックリストによる確認を行ったところ、仕事の裁量が低い一人親方が一定数確認された。



# 雇用契約へ誘導するべき一人親方



○ 雇用労働者として働くことを望む一人親方は約6%おり、そのうちの約20%が、一人親方として働く理由について、「取引先から一人親方として働くよう言われているため」と回答



# 一人親方の報酬の実態、見積書の提出依頼



#### 【一人親方本人を対象とした調査】

○ 雇用労働者と比較して、一人親方には労災保険の特別加入や資機材等の必要経費がかかるが、自身の報酬が、同種の業務に 従事する雇用労働者より高額であったとの回答は約34%

#### 【建設企業を対象とした調査】

○ 一人親方と契約する際に66%の業者が見積書の提出を求めていないと回答

#### 同種の雇用労働者との報酬の比較



- ■雇用労働者よりも高額だったと思う
- ■雇用労働者と同程度、低額だったと思う
- ■雇用労働者がいなかった
- わからない

出典:R5建設業の一人親方の働き方に関する調査

#### 一人親方と契約するときに見積書の 提出を求めているか



- 見積書の作成·提出は求めていない
- 見積書の作成・提出は求めている

出典:社会保険の加入及び賃金の状況等に関する調査



## 一人親方の働き方の現状(一人親方本人を対象とした調査:現場の種類ごとの実態)









## 一人親方の働き方の現状(一人親方本人を対象とした調査:現場の種類ごとの実態)











# 一人親方の働き方の現状(一人親方本人を対象とした調査:主な業務別の実態)



#### 就業時間を自分で決められる



## 一人親方の働き方の現状(一人親方本人を対象とした調査:主な業務別の実態)





# 一人親方の働き方の現状(一人親方本人を対象とした調査:主な業務別の実態)





本調査は、基本的にホームページでのご回答をお願いしております。本紙は、事前に設問を把握して頂くための参考 資料となりますが、インターネット環境のない方は直接記入して FAX して頂くこともできます。

# 建設業における一人親方の働き方に関する調査 ウェブアンケート<設問一覧>

- ○本調査は、建設業における「一人親方」や個人事業主の方々の働き方の実態や意識等をお聞きし、今後の施策の参考にするものです。
- ○調査の回答は統計的に処理し、調査結果は目的以外に使用することはありません。
- ○各設問について、あてはまる選択肢の数字を選択するか、もしくは空欄に回答をご記入下さい。
- ○回答内容にもよりますが、回答に要する時間はおよそ 10 分程度です。
- ○各設問は、特に記述がない限り、令和5年10月1日現在の状態を記入して下さい。

## 回答者様ご自身についてお伺いします

| 年 齢                                                           | 1 19 歳以下 6 40~49 歳<br>2 20~24 歳 7 50~59 歳<br>3 25~29 歳 8 60~64 歳<br>4 30~34 歳 9 65~69 歳<br>5 35~39 歳 10 70 歳以上                                                           | 建設業で