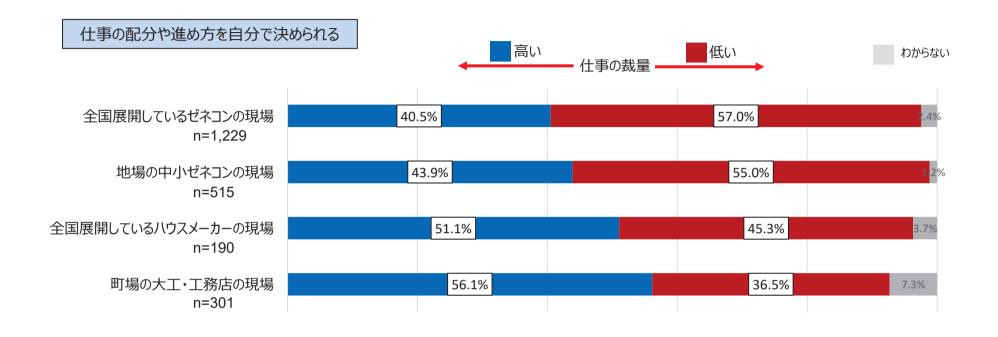

# チェックリストの確認結果

○ 働き方自己診断チェックリストによる確認を行ったところ、仕事の裁量が低い一人親方が一定数確認された。

## 一人親方の働き方の現状(一人親方本人を対象とした調査:現場の種類ごとの実態)