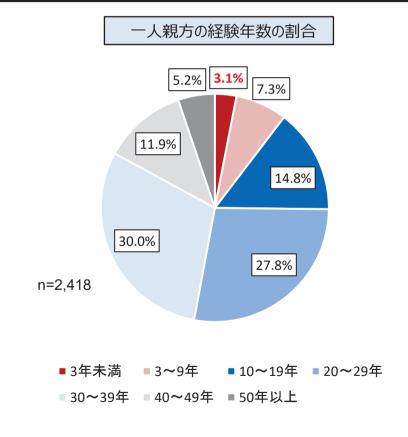

# 一人親方の年齢・経験年数

○ ガイドラインで「実態が雇用労働者であるにもかかわらず、一人親方として仕事をさせていることが疑われる例」に当てはまる、10代の一人親方の割合は0.3%、経験年数3年未満の一人親方の割合は3.1%

# - 人親方の年齢構成の割合 | 5.4% | 0.3% | 5.40% | | 16.7% | 11.10% | | 19歳以下 | 20~29歳 | 30~39歳 | 40~49歳 | | 50~59歳 | 60~69歳 | 70歳以上