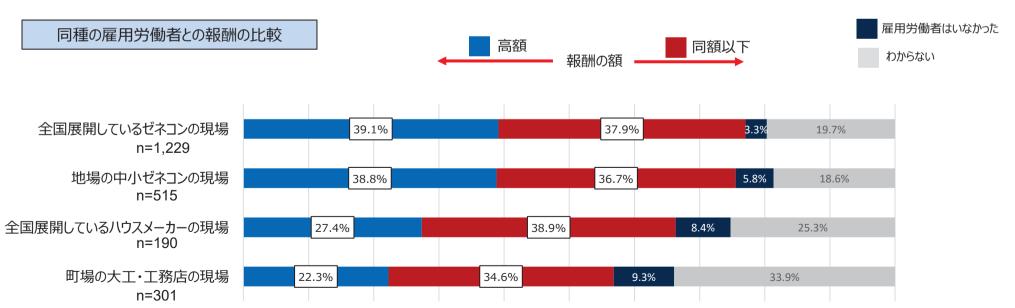

#### 【一人親方本人を対象とした調査】

○ 雇用労働者と比較して、一人親方には労災保険の特別加入や資機材等の必要経費がかかるが、自身の報酬が、同種の業務に 従事する雇用労働者より高額であったとの回答は約34%

#### 同種の雇用労働者との報酬の比較

- ■雇用労働者よりも高額だったと思う
- ■雇用労働者と同程度、低額だったと思う
- ■雇用労働者がいなかった
- わからない

出典:R5建設業の一人親方の働き方に関する調査