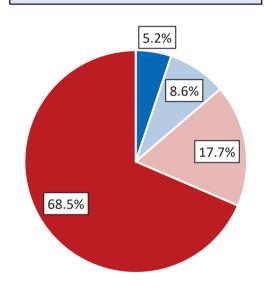

# チェックリストの活用状況等

- 約59%の一人親方がガイドラインがあることを認知しているが、内容まで知っているのは約27%
- 一人親方の働き方の実態を確認する際に活用することを求めているチェックリストの活用状況については、約14%が活用したことがあると回答し、約69%はチェックリストを知らないと回答

#### チェックリストの活用・認知状況

- n=2,418
- ■ほとんどすべての工事で活用している
- ■何度か利用したことがある
- 活用したことはないが、知っている
- ■知らない