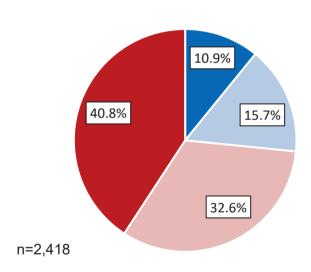

# チェックリストの活用状況等

- 約59%の一人親方がガイドラインがあることを認知しているが、内容まで知っているのは約27%
- 一人親方の働き方の実態を確認する際に活用することを求めているチェックリストの活用状況については、約14%が活用したことがあると回答し、約69%はチェックリストを知らないと回答

#### ガイドラインの認知度

- ■内容について概ね知っている
- ■内容について部分的に知っている
- ■あることは知っているが、内容は知らない
- ■あることを知らない