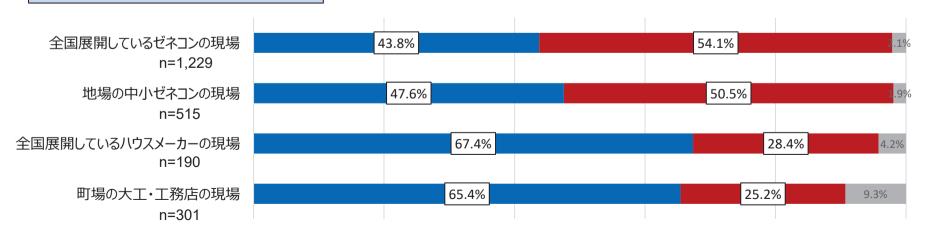

ね知っている
- ■内容について部分的に知っている
- ■あることは知っているが、内容は知らない
- ■あることを知らない

#### チェックリストの活用・認知状況



- n=2,418
- ■ほとんどすべての工事で活用している
- ■何度か利用したことがある
- 活用したことはないが、知っている
- ■知らない

# チェックリストの確認結果



○ 働き方自己診断チェックリストによる確認を行ったところ、仕事の裁量が低い一人親方が一定数確認された。



# 雇用契約へ誘導するべき一人親方



○ 雇用労働者として働くことを望む一人親方は約6%おり、そのうちの約20%が、一人親方として働く理由について、「取引先から一人親方として働くよう言われているため」と回答



# 一人親方の報酬の実態、見積書の提出依頼



#### 【一人親方本人を対象とした調査】

○ 雇用労働者と比較して、一人親方には労災保険の特別加入や資機材等の必要経費がかかるが、自身の報酬が、同種の業務に 従事する雇用労働者より高額であったとの回答は約34%

#### 【建設企業を対象とした調査】

○ 一人親方と契約する際に66%の業者が見積書の提出を求めていないと回答

#### 同種の雇用労働者との報酬の比較



- ■雇用労働者よりも高額だったと思う
- ■雇用労働者と同程度、低額だったと思う
- ■雇用労働者がいなかった
- わからない

出典:R5建設業の一人親方の働き方に関する調査

#### 一人親方と契約するときに見積書の 提出を求めているか



- 見積書の作成·提出は求めていない
- 見積書の作成・提出は求めている

出典:社会保険の加入及び賃金の状況等に関する調査



## 一人親方の働き方の現状(一人親方本人を対象とした調査:現場の種類ごとの実態)









## 一人親方の働き方の現状(一人親方本人を対象とした調査:現場の種類ごとの実態)











# 一人親方の働き方の現状(一人親方本人を対象とした調査:主な業務別の実態)



#### 就業時間を自分で決められる



## 一人親方の働き方の現状(一人親方本人を対象とした調査:主な業務別の実態)





# 一人親方の働き方の現状(一人親方本人を対象とした調査:主な業務別の実態)





本調査は、基本的にホームページでのご回答をお願いしております。本紙は、事前に設問を把握して頂くための参考 資料となりますが、インターネット環境のない方は直接記入して FAX して頂くこともできます。

# 建設業における一人親方の働き方に関する調査 ウェブアンケート<設問一覧>

- ○本調査は、建設業における「一人親方」や個人事業主の方々の働き方の実態や意識等をお聞きし、今後の施策の参考にするものです。
- ○調査の回答は統計的に処理し、調査結果は目的以外に使用することはありません。
- ○各設問について、あてはまる選択肢の数字を選択するか、もしくは空欄に回答をご記入下さい。
- ○回答内容にもよりますが、回答に要する時間はおよそ 10 分程度です。
- ○各設問は、特に記述がない限り、令和5年10月1日現在の状態を記入して下さい。

## 回答者様ご自身についてお伺いします

| 年 齢                                                           | 1 19 歳以下 6 40~49 歳<br>2 20~24 歳 7 50~59 歳<br>3 25~29 歳 8 60~64 歳<br>4 30~34 歳 9 65~69 歳<br>5 35~39 歳 10 70 歳以上