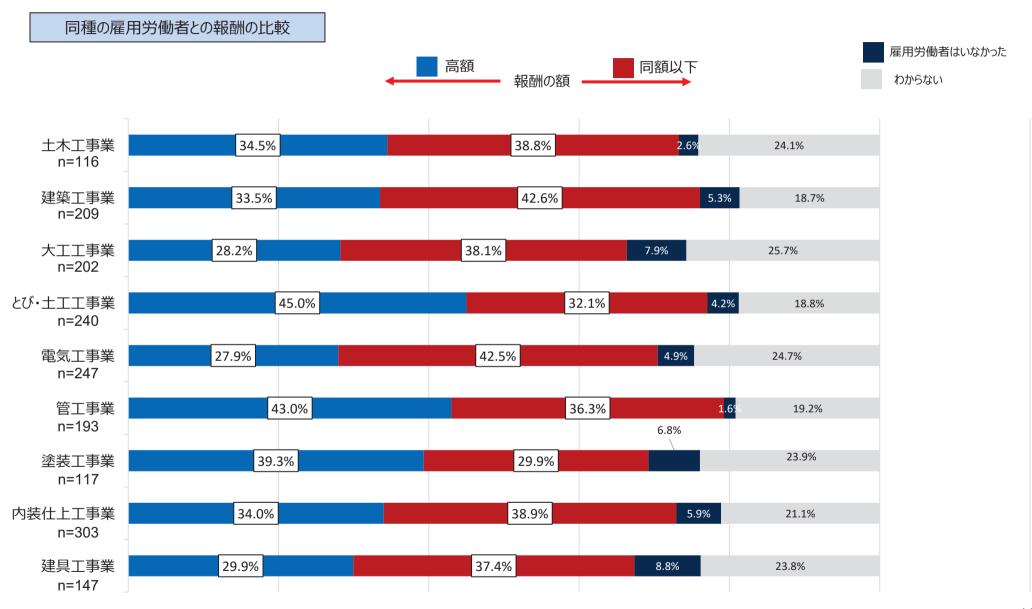

#### 【一人親方本人を対象とした調査】

○ 雇用労働者と比較して、一人親方には労災保険の特別加入や資機材等の必要経費がかかるが、自身の報酬が、同種の業務に 従事する雇用労働者より高額であったとの回答は約34%

#### 同種の雇用労働者との報酬の比較

- ■雇用労働者よりも高額だったと思う
- ■雇用労働者と同程度、低額だったと思う
- ■雇用労働者がいなかった
- わからない

出典:R5建設業の一人親方の働き方に関する調査