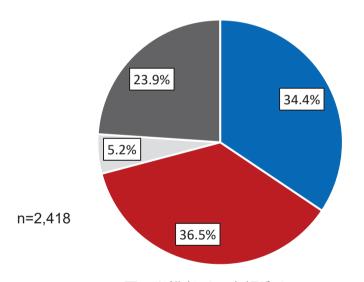

#### 【一人親方本人を対象とした調査】

○ 雇用労働者と比較して、一人親方には労災保険の特別加入や資機材等の必要経費がかかるが、自身の報酬が、同種の業務に 従事する雇用労働者より高額であったとの回答は約34%

#### 同種の雇用労働者との報酬の比較

- ■雇用労働者よりも高額だったと思う
- ■雇用労働者と同程度、低額だったと思う
- ■雇用労働者がいなかった
- わからない

出典:R5建設業の一人親方の働き方に関する調査